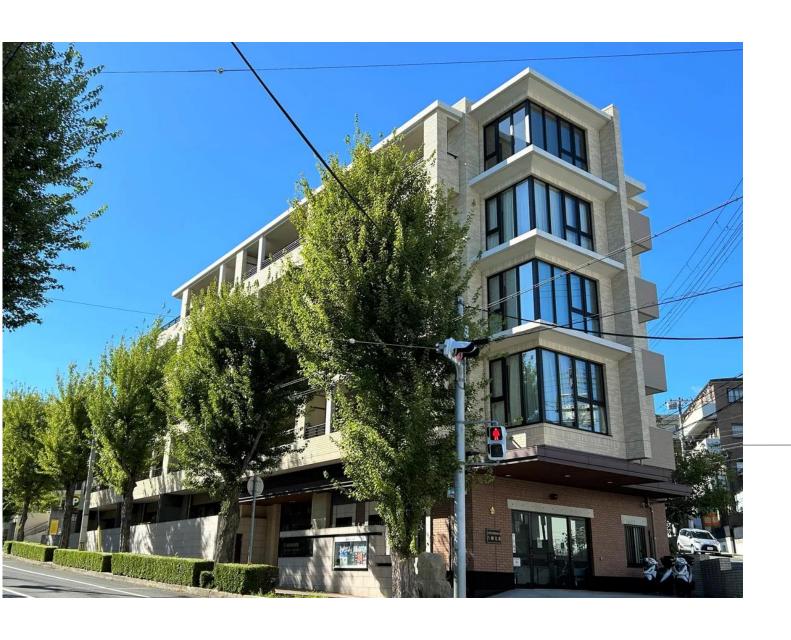

### Address:

2-7-3 Yawatacho, Nada Ward, Kobe City, Hyogo Prefecture

Completion Date: April 2017

**Structure:** Reinforced Concrete

Total Units: 21 units

### Floor/Total Floors:

1st Floor / 5 Floors Above Ground

Exclusive Area: 80.03m

### Access:

- •3-minute walk to Hankyu Kobe Line Rokko Station
- •7-minute walk to JR Tokaido Main Line (Maibara–Kobe) Rokkomichi Station
- •13-minute walk to Hanshin Main Line Shinzaike Station