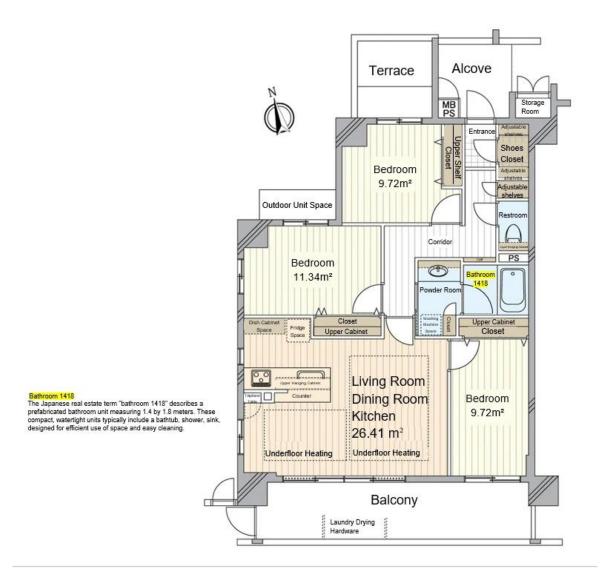

### Floor/Total Floors:

1st Floor / 5 Floors Above Ground

Exclusive Area: 80.03m

## Room Plan

Price: ¥69,800,000 yen

**Layout:** 3LDK (3 bedrooms + living/dining/kitchen)

Main Orientation: South

Balcony Area: 13.86m

**Management Fee:** ¥8,400/month

Repair Reserve Fund: ¥16,010/month

Parking: Available